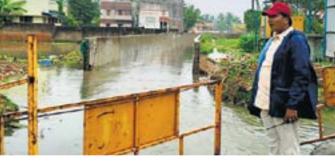

# Desilting efforts help reduce flooding in Ambattur, Anna Nagar areas

By N Rathi Chithra

THE recent spell of heavy rains in Ambattur and Anna Nagar has been met with positive feedback from residents, who credit the timely desilting of water bodies and flood carriers for reducing street flooding in these neighbourhoods. One of the key interventions was the desilting of the Manal Odai canal, which flows into the Puzhal lake, part of Ward 79 in Zone 7 of the Greater Chennai Corporation. The Manal Odai canal, a

crucial waterway for managing run-off during the monsoon season, had suffered from accumulated silt over the years, obstructing the smooth flow of water. However, thanks to the proactive desilting work carried out before the onset of the rains, the canal was able to efficiently channel rainwater, preventing the kind of flooding that has affected the area in previous years.

"I have seen the difference this time," said Vijayalakshmi, a resident of Ambattur. "In past monsoons, this area would be completely submerged, and we would be stranded on the roads. This time, the water moved smoothly through the canal, and our streets stayed clear. It made a huge difference."