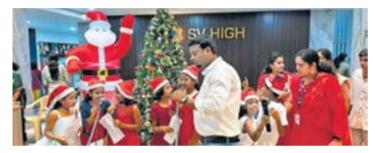

# SV High School's joyful "Christmas Fun Fiesta"

The festive spirit was alive and thriving as SV High School's Vanagaram campus hosted its much-awaited "Christmas Fun Fiesta." The event, designed to spread holiday cheer and engage students, parents and visitors, featured an exciting blend of games, delicious treats and vibrant stalls, making it a memorable celebration. SV High School continues to uphold its tradition of engaging and joyful celebrations, making it a cherished annual event for all.