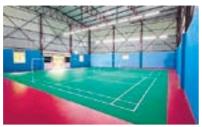

### Residents in Ambattur excited over new indoor shuttle court

By N Rathi Chithra

RESIDENTS of Pandian Street in Prakash Nagar, Pudur area, are buzzing with excitement following the inauguration of a new indoor shuttle court in their locality. The court, constructed by the Greater Chennai Corporation, is expected to offer a recreational haven for the growing number of sports enthusiasts in the area.

Spanning an area of 290 square feet within the Ambattur zone, the shuttle court promises to provide a modern, well-maintained facility for residents to indulge in indoor bad-

minton, a sport that has been gaining popularity in Chennai's urban neighbourhoods. The court's completion marks a significant step in improving local infrastructure and promoting fitness and sports in the region.

"We are thrilled with the opening of this indoor shuttle court. It's a

dream come true for our community. With this facility, our children and adults alike can now enjoy sports in a safe and convenient environment, regardless of the weather," said a resident of Pandian Street, who expressed her delight at the new addition to the neighbourhood.

The indoor court offers an ideal venue for both casual games and more serious practice sessions, making it a versatile addition to the area. The court is equipped with modern amenities and has been designed to meet the needs of both amateur and seasoned players. The facility is expected to serve as a focal point for various sports-related activities in the community. The court's construction was made possible through the efforts of the Greater Chennai Corporation, which has been investing in sports infrastructure across the city to ensure that residents have access to high-quality recreational facilities.

For many in the area, the inauguration marks the beginning of a new era for sports in Ambattur. The hope is that the indoor shuttle court will inspire more residents, especially the younger generation, to take up sports, stay active, and build lasting friendships.