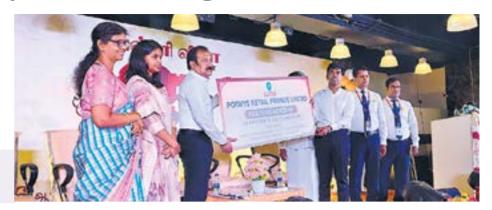

### Pothys celebrates silver jubilee in grand manner

POTHYS (Traditional) celebrated their silver jubilee in a grand manner on Dec 9. The staff, friends, well wishers and of course a few Directors were part of the gathering. To add a splash of humour to the celebrations, *Pullavar* Ramalingam, with his witty quotes, kept the audience in good spirits. S. Ramesh,

Managing Director in his speech took a walk down memory lane explaining the trials and triumphs experienced in this journey. The Pothys training academy (learning and development) for the staff was officially launched. The programme ended with a dance performance by Pothys staff members. Earlier as a mark of respect, tributes were paid to Mr Sadayandi Moopanar, Founder of Pothys.

(On the dias L to R) Mrs Seetha Ramesh, Mrs Preethi Pothiraj (both Directors), Mr S. Ramesh (MD), Mr Varun Ramesh (Director) and Mr J Rajkumar (Deputy GM).