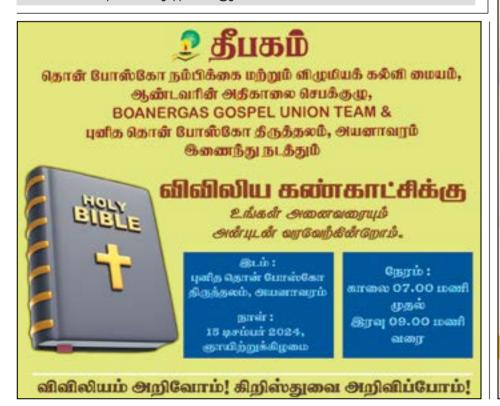

on a shops breaking spree

TWO men went on a robbing spree, breaking into seven shops, including the helmet shop of YouTuber TTF Vasan, and took away cash, helmets and mobile phones near Ayappakkam on Thursday night. They were armed with a machete

and an iron rod.

The next morning several shop owners discovered that the shutters of their shops had been broken open. After looking through CCTV footage, they identified two persons on a motorbike. A case has been registered. Traders said that two other shops were targeted last week and are yet to be nabbed.

If you or your neighbours are facing any civic problems such as water logging, stray dogs menace, garbage dump on vacant sites and so on. Don't hesitate to send a photo with a caption to mogappairmail@gmail.com or alert us at 4269 0063



### Dial 1930 to avoid being conned

If you have fallen prey to such scams, dial 1930 for toll-free assistance provided by Cyber Crime wing or register your complaint at www. cybercrime.gov.in Do not miss the Golden Hour the first few hours – to recover money you lost to cyber frauds. Dial the helpline 1930 ASAP 1930 is a 24x7 helpline number that's your first line of defence in cases where money is lost. In cases of non-financial crimes, complaints can be registered on the National Cybercrime Reporting Portal









### **Proudly** Welcomes



Dr. Saravanan Sundararaj Senior Consultant Vascular & Transplant Surgery MBBS, FRCS - Vascular Surgery



Dr. Rajeeva Lochana **Senior Consultant** Nephrology & Transplant Medicine Nephrology & Transplant Medicine MBBS, MD, DM, DNB Nephrology MB