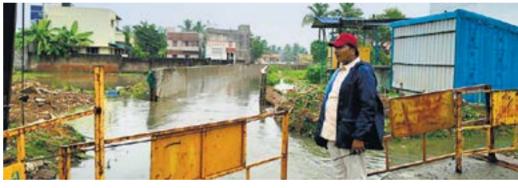

### Desilting efforts help reduce flooding in Ambattur, Anna Nagar areas

By N Rathi Chithra

THE recent spell of heavy rains in Ambattur and Anna Nagar has been met with positive feedback from residents, who credit the timely desilting of water bodies and flood carriers for reducing street flooding in these neighbourhoods. One of the key interventions was the desilting of the Manal Odai canal, which flows into the Puzhal lake, part of Ward 79 in Zone 7 of the Greater Chennai Corporation.

The Manal Odai canal, a crucial waterway for managing run-off during the monsoon season, had suffered from accumulated silt over the years, obstructing the smooth flow of water. However, thanks to the proactive desilting work carried out before the onset of the rains, the canal was able to efficiently channel rainwater, preventing

the kind of flooding that has affected the area in previous

"I have seen the difference this time," said Vijayalakshmi, a resident of Ambattur. "In past monsoons, this area would be completely submerged, and we would be stranded on the roads. This time, the water moved smoothly through the canal, and our streets staved clear. It made a huge difference."

The desilting process, which included the removal of accumulated silt and debris, was carried out in the weeks leading up to the heavy rainfall. Local authorities worked on the canal's entire stretch, ensuring that the flow of water into the Puzhal lake was unimpeded.

Residents of Anna Nagar also voiced their appreciation for the efforts. "The last few years have been tough with flooding," said Aravind, a resident of Anna Nagar. "But this time, the streets remained mostly dry after a few hours, and I didn' have to wade through ankle-deep water to get home. It's a relief to see the authorities taking action."

The desilting was part of a larger initiative by the Greater Chennai Corporation to improve stormwater drainage and flood management in the city's flood-prone areas. This effort is seen as an essential step in addressing the growing concern over flooding, which has been a recurring issue during the monsoon season.

"Desilting is just one part of the solution," said a Chennai Corporation official. "We are committed to continuing these efforts, as well as exploring other measures, to improve flood resilience in these vulnerable areas," he added.