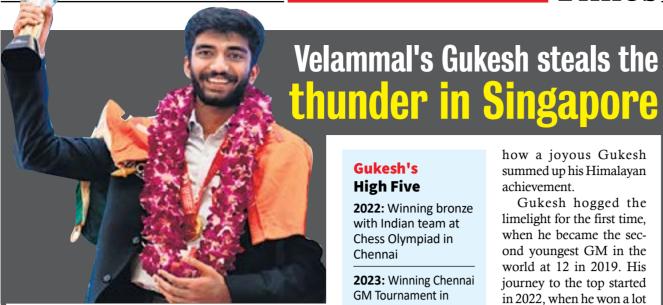

No. 110, Venkateshwara Nagar, Mettukuppam Main Road, Chennai - 600 095. Ph: +91 91502 71411 / +91 73589 64520

By R Srinivasa Raghavan

DOMMARAJU Gukesh brought joy to India, becoming the World chess champion in Singapore. He bettered Garry Kasparov's (22 years) youngest World champion record, achieving this feat at 18! In an intensely close match against Ding Liren, Velammal Vidyalaya's Gukesh clinched the final classical game to seal the crown with a score of 7.5-6.5. Gukesh, who was overcome with emotions following his victory, was the second Indian after Viswanathan Anand to win the World crown.

#### **Gukesh's High Five**

2022: Winning bronze with Indian team at Chess Olympiad in Chennai

2023: Winning Chennai **GM** Tournament in Chennai

**2024:** Winning Candidates in Toronto

Winning gold with Indian team at Chess Olympiad in **Budapest** 

Winning World title in Singapore

Pentala Harikrishna, Jan-Krzysztof Duda and Vincent Keymer, which benefited him immensely without a doubt. His team had a lot of good ideas in the opening. Working with renowned mental conditioning coach Paddy Upton also played a part in his stupendous show. Paddy was the mental coach of 2011 Cricket World Cup winning Indian team.