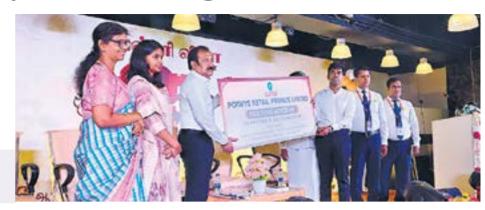

# Pothys celebrates silver jubilee in grand manner

POTHYS (Traditional) celebrated their silver jubilee in a grand manner on Dec 9. The staff, friends, well wishers and of course a few Directors were part of the gathering. To add a splash of humour to the celebrations, Pullavar Ramalingam, with his witty quotes, kept the audience in good spirits. S. Ramesh,

Managing Director in his speech took a walk down memory lane explaining the trials and triumphs experienced in this journey. The Pothys training academy (learning and development) for the staff was officially launched. The programme ended with a dance performance by Pothys staff members. Earlier as a mark of respect, tributes were paid to Mr Sadayandi Moopanar, Founder of Pothys.

(On the dias L to R) Mrs Seetha Ramesh, Mrs Preethi Pothiraj (both Directors), Mr S. Ramesh (MD), Mr Varun Ramesh (Director) and Mr J Rajkumar (Deputy GM).