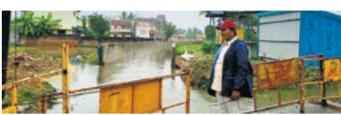

# **Desilting efforts help reduce flooding** in Ambattur, Anna Nagar areas

By N Rathi Chithra

THE recent spell of heavy rains in Ambattur and Anna Nagar has been met with positive feedback from residents, who credit the timely desilting of water bodies and flood carriers for reducing street flooding in these neighbourhoods. One of the key interventions was the desilting of the Manal Odai canal, which flows into the Puzhal lake, part of Ward 79 in Zone 7 of the Greater Chennai Corporation.

The Manal Odai canal, a crucial waterway for managing run-off during the monsoon season, had suffered from accumulated silt over the years, obstructing the smooth flow of water. However, thanks to the proactive desilting work carried out before the onset of the rains, the canal was able to efficiently channel rainwater, preventing the kind of flooding that has affected the area in

previous years.

"I have seen the difference this time," said Vijayalakshmi, a resident of Ambattur. "In past monsoons, this area would be completely submerged, and we would be stranded on the roads. This time, the water moved smoothly through the canal, and our streets stayed clear. It made a huge difference."

The desilting process, which included the removal of accumulated silt and debris, was carried out in the weeks leading up to the heavy rainfall. Local authorities worked on the canal's entire stretch, ensuring that the flow of water into the Puzhal lake was unimpeded. Residents of Anna

Nagar also voiced their appreciation for the efforts. "The last few years have been tough with flooding," said Aravind, a resident of Anna Nagar. "But this time, the streets remained mostly dry after a few hours, and I didn' have to wade through ankle-deep water to get home. It's a relief to see the authorities taking action."

The desilting was part of a larger initiative by the Greater Chennai Corporation to improve stormwater drainage and flood management in the city's flood-prone areas. This effort is seen as an essential step in addressing the growing concern over flooding, which has been a recurring issue during the monsoon season.